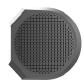

# Spotlight RTK/PPK Speaker Weight: 57g GPS

### **Spotlight**

Provides enough illumination to identify a person hundreds of feet away in low/no light environments.

Weight: 115g