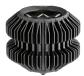

# Spotlight RTK/PPK Speaker Weight: 57g GPS

## **Parachute**

Designed to meet requirements for safe flying over people

Weight: 230g