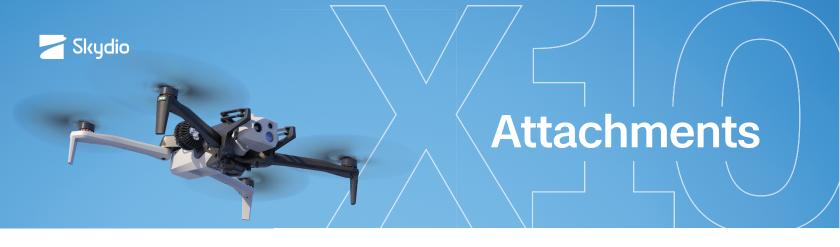

# Spotlight RTK/PPK Speaker Weight: 57g GPS

#### **RTK/PPK GPS**

Secure centimeter-level navigation accuracy by receiving correction data from a base station.

Weight: 51g

\*All attachments sold separately.