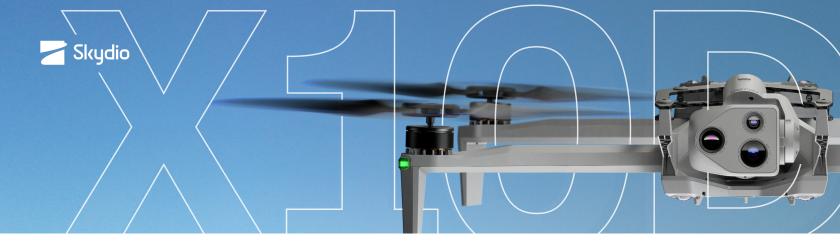

#### Onboard AI. Off-the-charts capability.

Skydio X10D delivers mission-critical data wherever and whenever you need it with the best cameras on a sUAS, industry-leading autonomy, and advanced Al. Its onboard computing power enables flights to be automated so operators can focus on their missions instead of flying. Including in complex GPS-denied or high EMI environments. And with Skydio NightSense, even in the dark.

#### Visionary cameras.

- 64 MP narrow
- · 48 MP telephoto
- 50 MP wide with flashlight
- · Teledyne FLIR Boson+ thermal sensor

#### Onboard Al.

- Six custom 32 MP navigation cameras
- · 360-degree visibility
- · Autonomous flight, day or night