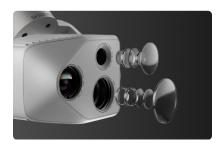

#### Visionary cameras.

- 64 MP narrow
- · 48 MP telephoto
- 50 MP wide with flashlight
- · Teledyne FLIR Boson+ thermal sensor

#### **Thermal Camera**

| Thermal Imager                               | Teledyne FLIR Boson+ Uncooled VOx<br>Microbolometer |
|----------------------------------------------|-----------------------------------------------------|
| Diagonal Field of View                       | 41°                                                 |
| Focal Length                                 | 13.6 mm (60 mm equivalent)                          |
| Aperture                                     | f/1.0                                               |
| Thermal Sensitivity                          | <30 mK NEDT                                         |
| Infrared Temperature<br>Measurement Accuracy | Larger of ±5°C or 5%                                |
| Max Video Resolution                         | 640 x 512                                           |
| Temperature Measurement<br>Method            | Spot Meter, Area Measurement                        |
| Palette                                      | White Hot, Black Hot, Iron Bow, Rainbow             |